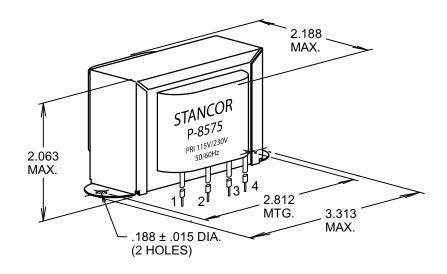

# **CONTROL TRANSFORMER**

P-8575

## **SPECIFICATIONS:**

|                      | 115 / 230V, 50/60Hz     |
|----------------------|-------------------------|
| OUTPUT:              | 24 V CT @ 1A            |
| INSULATION RATING:   | Class A (105°C)         |
| TEMPERATURE RISE:    | 65°C Rise above 40°C    |
|                      | ambient                 |
| DIELECRTIC STRENGTH: |                         |
| AGENCY:              | UL Recognized per UL506 |
| FILE NUMBER:         | E68100                  |

### NOTE:

- 1. All leads #22 AWG, 6" minimum length.
- 2. Unit Wt. 1.3 Lbs

**SCHEMATIC DIAGRAM**