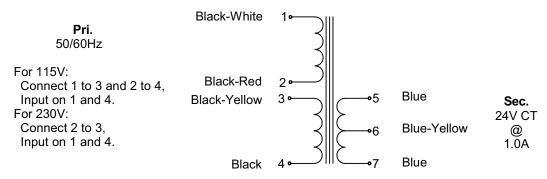

## **SPECIFICATIONS:**

|                      | 115 / 230V, 50/60Hz     |
|----------------------|-------------------------|
| OUTPUT:              | 24 V CT @ 1A            |
| INSULATION RATING:   | Class A (105°C)         |
| TEMPERATURE RISE:    | 65°C Rise above 40°C    |
|                      | ambient                 |
| DIELECRTIC STRENGTH: |                         |
| AGENCY:              | UL Recognized per UL506 |
| FILE NUMBER:         | E68100                  |

### NOTE:

- 1. All leads #22 AWG, 6" minimum length.
- 2. Unit Wt. 1.3 Lbs

**SCHEMATIC DIAGRAM**