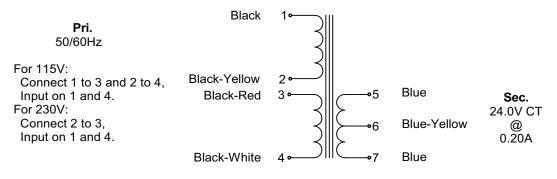

### SPECIFICATIONS:

| INPUT:               | 115/230V, 50/60Hz    |
|----------------------|----------------------|
| OUTPUT:              | 24.0 V CT @ 0.2A     |
| INSULATION RATING:   | Class A (105°C)      |
| TEMPERATURE RISE:    | 65°C Rise above 40°C |
|                      | ambient              |
| DIELECTRIC STRENGTH: | 1500 VRMS            |

#### SCHEMATIC DIAGRAM