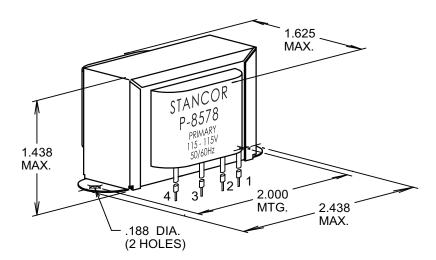

### SPECIFICATIONS:

| INPUT:               | 115/230V, 50/60Hz    |
|----------------------|----------------------|
| OUTPUT:              | 24.0 V CT @ 0.2A     |
| INSULATION RATING:   | Class A (105°C)      |
| TEMPERATURE RISE:    | 65°C Rise above 40°C |
|                      | ambient              |
| DIELECTRIC STRENGTH: | 1500 VRMS            |

#### NOTE:

- 1. All leads # 22 AWG, 6" minimum length.
- 2. Unit Wt. 0.3 Lbs.