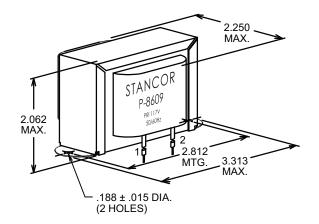

## **CONTROL TRANSFORMER**

P-8609

#### SPECIFICATIONS:

| INPUT:               | 117 V, 50/60Hz       |
|----------------------|----------------------|
|                      | 26.8V CT @ 1.0A      |
| INSULATION RATING:   |                      |
| TEMPERATURE RISE:    | 65°C RISE ABOVE 40°C |
|                      | AMBIENT              |
| DIELECTRIC STRENGTH: | 1500 VRMS            |

#### NOTE:

- 1. All leads #22 AWG, 8" minimum length.
- 2. Unit Wt. 1.3 Lbs.