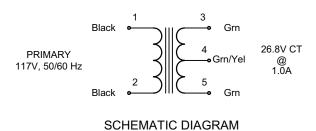

#### SPECIFICATIONS:

| INPUT:               | 117 V, 50/60Hz       |
|----------------------|----------------------|
|                      | 26.8V CT @ 1.0A      |
| INSULATION RATING:   |                      |
| TEMPERATURE RISE:    | 65°C RISE ABOVE 40°C |
|                      | AMBIENT              |
| DIELECTRIC STRENGTH: | 1500 VRMS            |